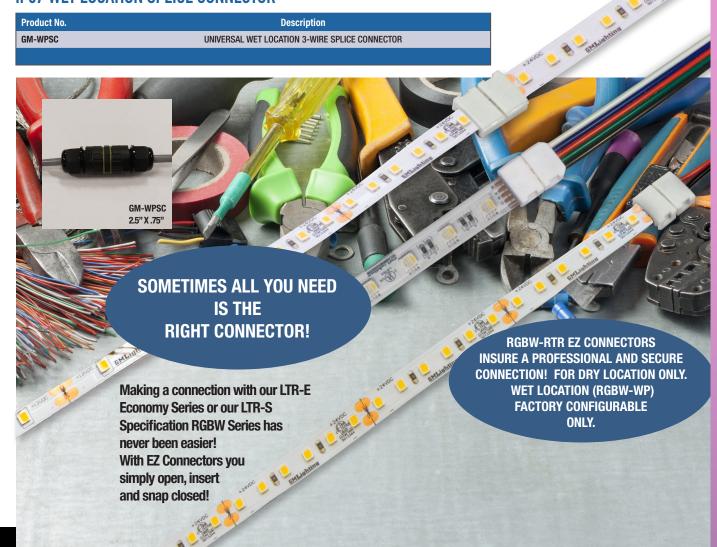

## **EZ CONNECTORS**

Making an LED tape connection has never been easier. With the EZ tape connector, you simply open, insert and snap closed. The connector captures the tape and snaps closed for a secure connection. Need wire? Go to page 196.

## ORDERING INFORMATION

| ONDENING INI ONMATION |                                         |                                                                   |
|-----------------------|-----------------------------------------|-------------------------------------------------------------------|
| Product No.           | Description                             | For Series                                                        |
| LTC-EZ-1              | EZ TAPE TO TAPE CONNECTOR               |                                                                   |
| LTC-EZ-3              | 3" EZ TAPE TO TAPE CONNECTOR            |                                                                   |
| LTC-EZ-12             | 12" EZ TAPE TO TAPE CONNECTOR           |                                                                   |
| LTC-EZ-24             | 24" EZ TAPE TO TAPE CONNECTOR           | LTR-E Series                                                      |
| LTC-EZ-60             | 60" EZ TAPE TO TAPE CONNECTOR           | LTR-S-SV Side View                                                |
| LTW-EZ-6              | 6" EZ TAPE TO POWER SUPPLY CONNECTOR    |                                                                   |
| LTW-EZ-24             | 24" EZ TAPE TO POWER SUPPLY CONNECTOR   |                                                                   |
| LTW-EZ-60             | 60" EZ TAPE TO POWER SUPPLY CONNECTOR   |                                                                   |
| RGBW-RTR-EZ-1         | RGB EZ TAPE TO TAPE CONNECTOR           |                                                                   |
| RGBW-RTR-EZ-3         | 3" RGB EZ TAPE TO TAPE CONNECTOR        | LTR-S RGBW Series                                                 |
| RGBW-RTR-EZ-12        | 12" RGB EZ TAPE TO TAPE CONNECTOR       | (RGBW-WP is cut                                                   |
| RGBW-RTR-EZ-24        | 24" RGB EZ TAPE TO TAPE CONNECTOR       | and cap only) unless custom<br>ordered and configured at factory, |
| RGBW-RTR-EZ-36        | 36" RGB EZ TAPE TO TAPE CONNECTOR       | using GM Lighting's wet location                                  |
| RGBW-RTR-EZ-60        | 60" RGB EZ TAPE TO TAPE CONNECTOR       | connectors.                                                       |
| RGBW-RPS-EZ-60        | 60" RGB EZ TAPE TO CONTROLLER CONNECTOR |                                                                   |

## **IP67 WET LOCATION SPLICE CONNECTOR**