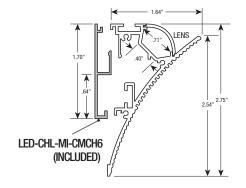

#### **ACCESSORY**

| Catalog No.      | Description                                              |
|------------------|----------------------------------------------------------|
| LED-CHL-MI-CEC   | (2) End Caps for LED-CHL-MI-C6 one with hole, one solid. |
| LED-CHL-MI-CMCH6 | Mounting Channel included.<br>See diagram above.         |