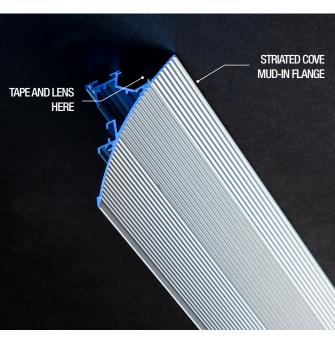

### PRODUCT OVERVIEW

An extruded dual aluminum channel designed especially for indoor / dry location mud-in cove installations. Available in 6' lengths, the curved striated aluminum mud-in frame that runs the length of the mounting channel enables easy mudding. Includes an integral mounting channel and snap-on frosted lens to reduce diode glare and pixelation.

#### CONSTRUCTION

 6' Extruded Aluminum and Lensed Cove Channel with mounting channel included

#### **OPTICS**

· Frosted Lens (provided)